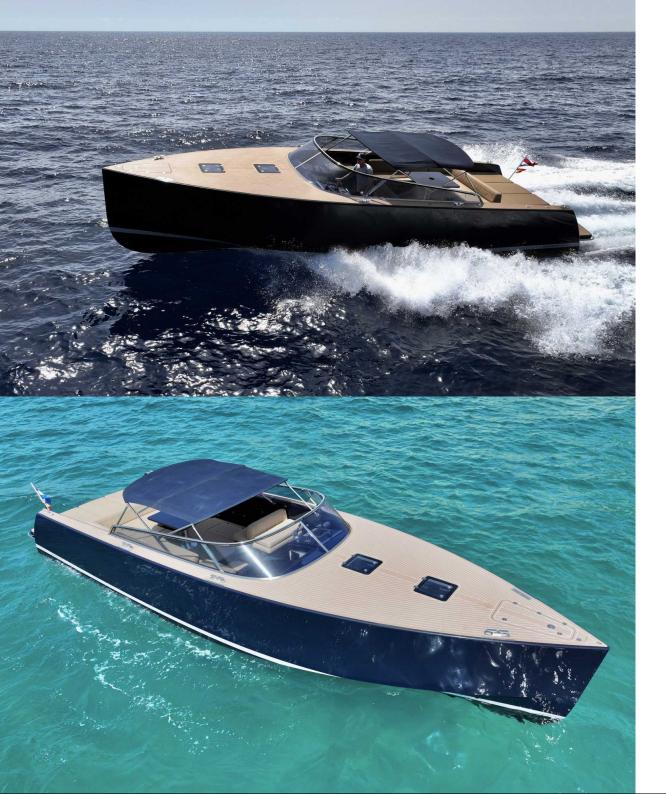

## VAN DUTCH VD40 - VAN LOMI

The Iconic VAN DUTCH brand were one of the first open boats in the Yacht Market. They offer comfort and style in a unique minimalistic design.

The comfortable cushion on the rear deck make it idea for relaxing and sipping on that cool rose wine, or you can take some shade in the cushioned cockpit.