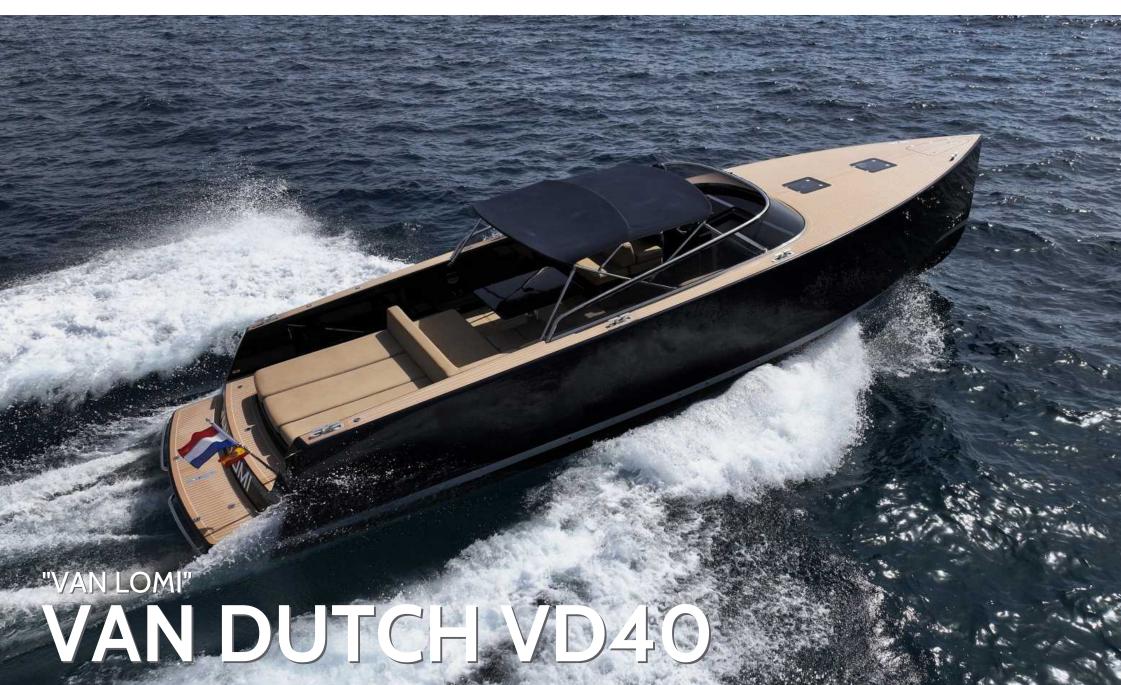

## VAN DUTCH VD40 - VAN LOMI

The Iconic VAN DUTCH brand were one of the first open boats in the Yacht Market. They offer comfort and style in a unique minimalistic design.

The comfortable cushion on the rear deck make it idea for relaxing and sipping on that cool rose wine, or you can take some shade in the cushioned cockpit.