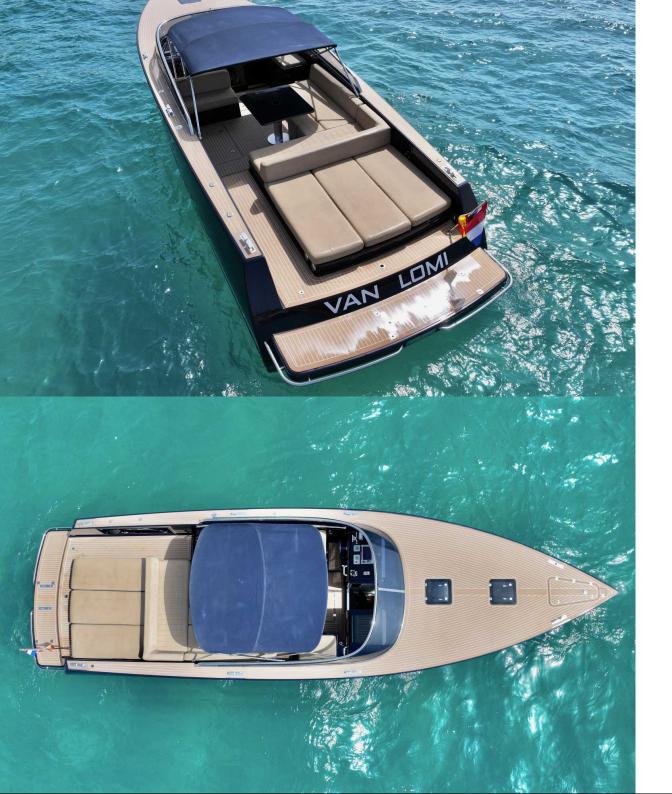

## VAN DUTCH VD40 - VAN LOMI

The Iconic VAN DUTCH brand were one of the first open boats in the Yacht Market. They offer comfort and style in a unique minimalistic design.

The comfortable cushion on the rear deck make it idea for relaxing and sipping on that cool rose wine, or you can take some shade in the cushioned cockpit.