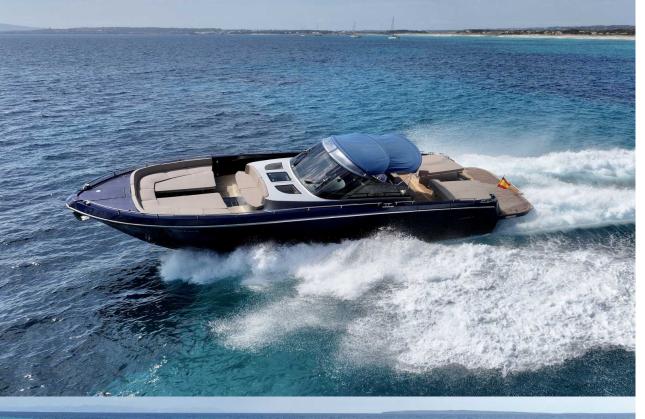

## CNM CONTINENTAL TENDER 50 - DOUBLE K

Double K is a classic tender yacht with the perfect distribution for large families, a wide yacht with a large cushioned bow and rear cushions she is ideal for all the family to relax and enjoy the space onboard to the maximum.