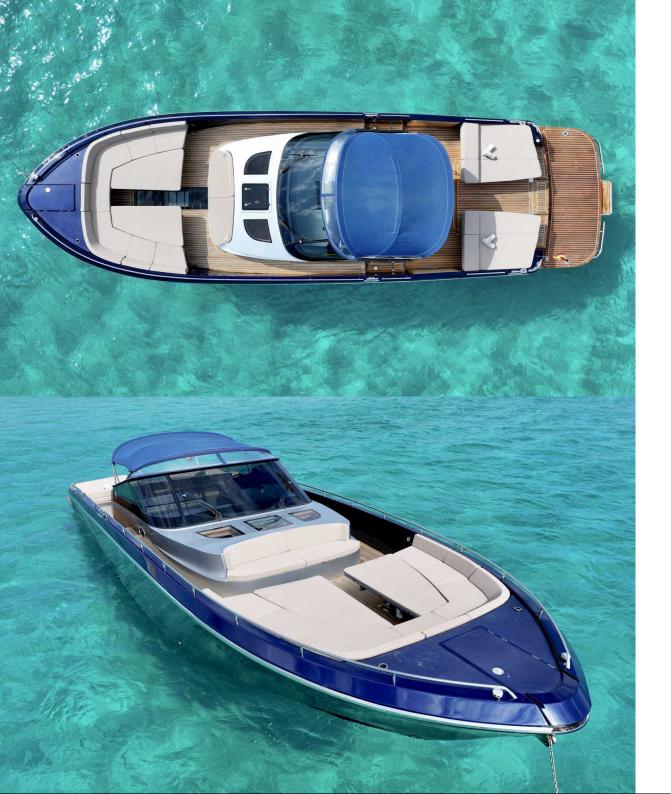

## CNM CONTINENTAL TENDER 50 - DOUBLE K

Double K is a classic tender yacht with the perfect distribution for large families, a wide yacht with a large cushioned bow and rear cushions she is ideal for all the family to relax and enjoy the space onboard to the maximum.