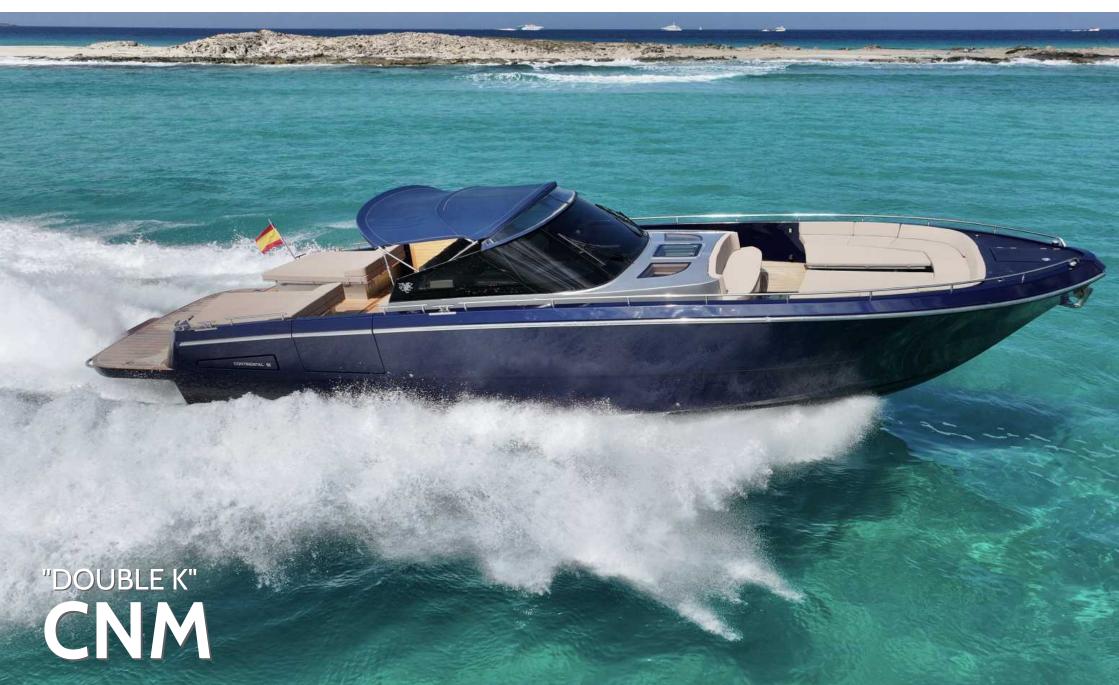

## CNM CONTINENTAL TENDER 50 - DOUBLE K

Double K is a classic tender yacht with the perfect distribution for large families, a wide yacht with a large cushioned bow and rear cushions she is ideal for all the family to relax and enjoy the space onboard to the maximum.