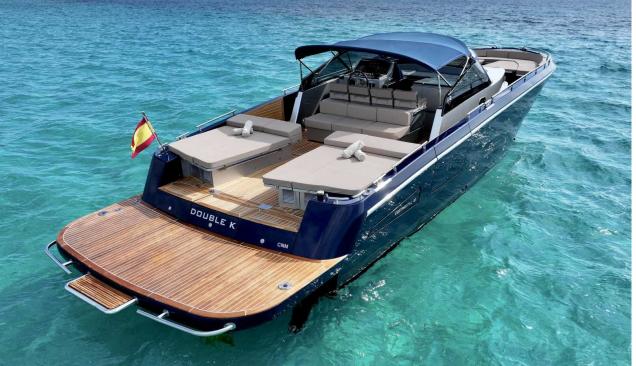

## CNM CONTINENTAL TENDER 50 - DOUBLE K

Double K is a classic tender yacht with the perfect distribution for large families, a wide yacht with a large cushioned bow and rear cushions she is ideal for all the family to relax and enjoy the space onboard to the maximum.