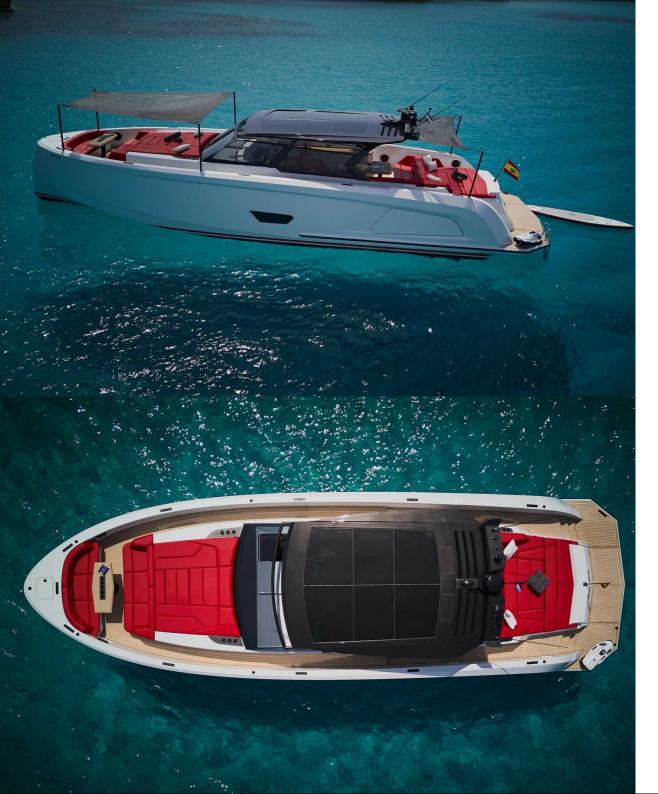

### VANQUISH VQ58 - REAL DIVA

The 2024 VQ58 - The Real Diva offers the ultra sleek stylish design that Vanquish is famous for. The unmistakeable Vanquish lines and unique colour system make the VQ58 a spectacular choice of yacht for your day. There is ample space for lounging on her front and rear deck and a comfortable air conditioned cabin and bathroom.

A day onboard the VQ58 is a day to remember !