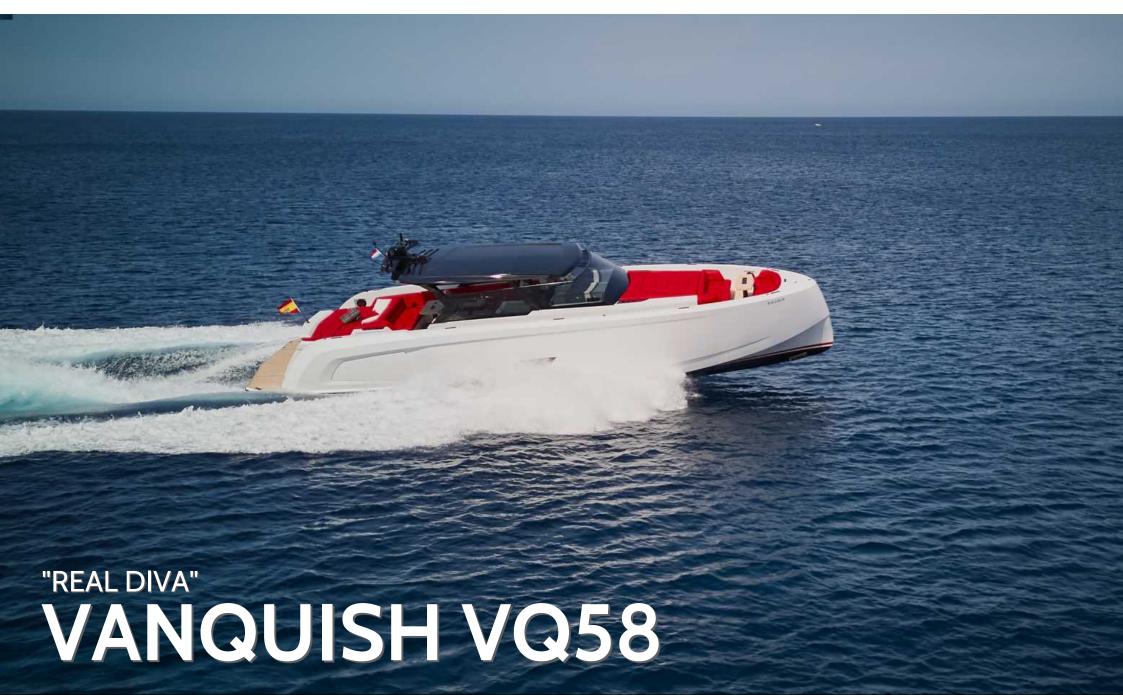

### VANQUISH VQ58 - REAL DIVA

The 2024 VQ58 - The Real Diva offers the ultra sleek stylish design that Vanquish is famous for. The unmistakeable Vanquish lines and unique colour system make the VQ58 a spectacular choice of yacht for your day. There is ample space for lounging on her front and rear deck and a comfortable air conditioned cabin and bathroom.

A day onboard the VQ58 is a day to remember !