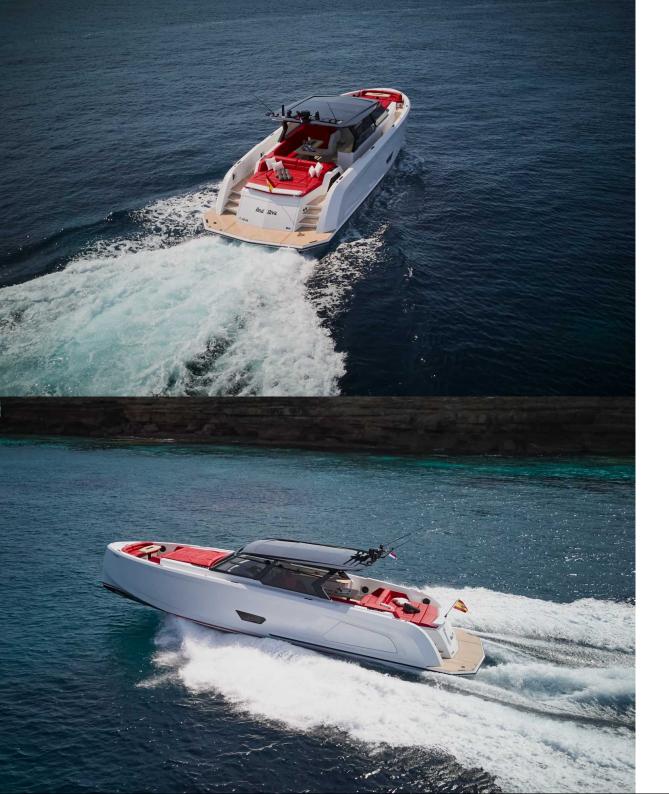

### VANQUISH VQ58 - REAL DIVA

The 2024 VQ58 - The Real Diva offers the ultra sleek stylish design that Vanquish is famous for. The unmistakeable Vanquish lines and unique colour system make the VQ58 a spectacular choice of yacht for your day. There is ample space for lounging on her front and rear deck and a comfortable air conditioned cabin and bathroom.

A day onboard the VQ58 is a day to remember !