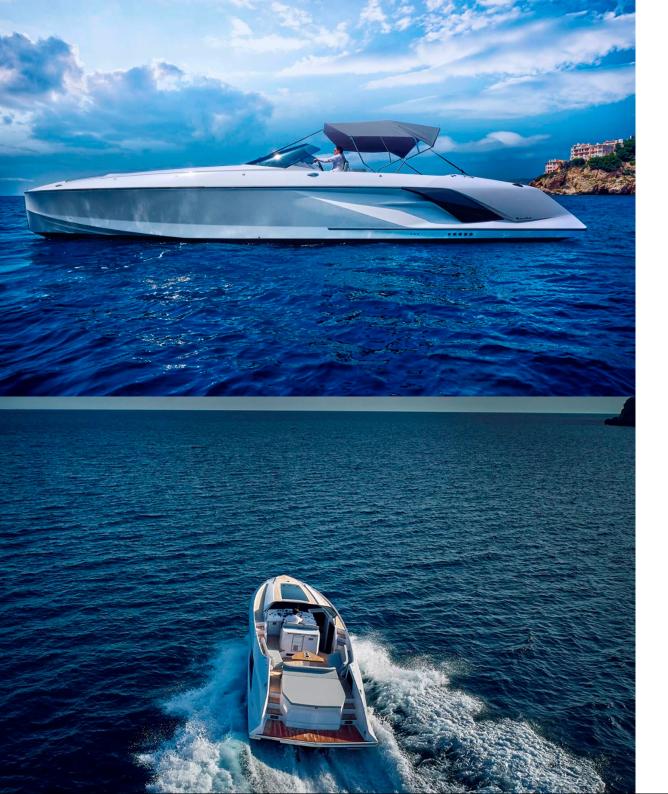

## FRAUSCHER DEMON 1414 - FINALLY

The Demo Air - FINALLY is the perfect yacht for cruising the coves of Ibiza and Formentera, and has a welcoming area for lounging, a table for cruising with a seating area and a spacious rear deck sunbed. Inside the yacht you will find a comfortable bathroom and cabin area.

An exceptional 46-foot offshore cruiser that completes the unique Frauscher design with a perfect living space for a trip at sea.

The 1414 Demon offers plenty of living space: a relaxing lounge atmosphere with a large swim platform, a well-equipped outdoor kitchen, a uniquely designed interior with ample headroom, a spacious bathroom, a kitchenette, and a large seating area. The 1414 Demon is the result of boat building at the highest level and makes for a very comfortable day out!