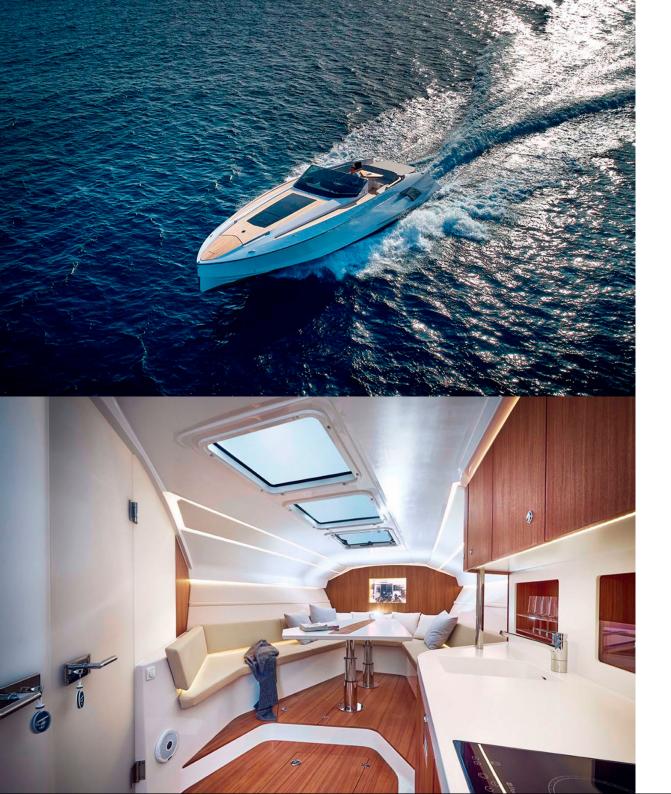

## FRAUSCHER DEMON 1414 - FINALLY

The Demo Air - FINALLY is the perfect yacht for cruising the coves of Ibiza and Formentera, and has a welcoming area for lounging, a table for cruising with a seating area and a spacious rear deck sunbed. Inside the yacht you will find a comfortable bathroom and cabin area.

An exceptional 46-foot offshore cruiser that completes the unique Frauscher design with a perfect living space for a trip at sea.

The 1414 Demon offers plenty of living space: a relaxing lounge atmosphere with a large swim platform, a well-equipped outdoor kitchen, a uniquely designed interior with ample headroom, a spacious bathroom, a kitchenette, and a large seating area. The 1414 Demon is the result of boat building at the highest level and makes for a very comfortable day out!