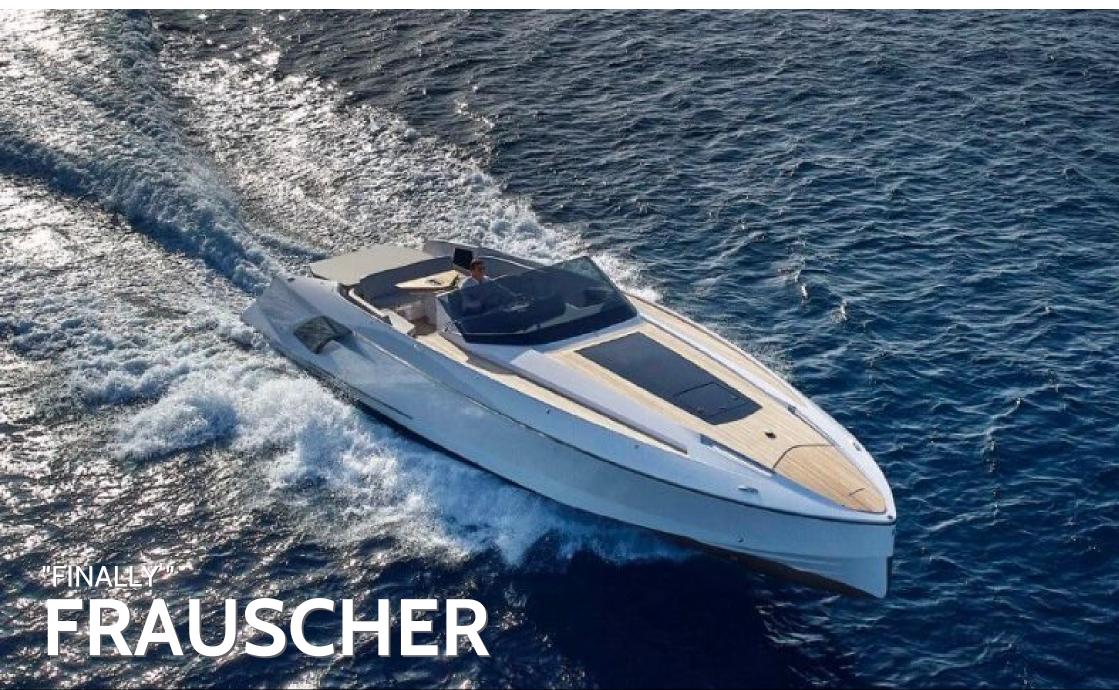

## FRAUSCHER DEMON 1414 - FINALLY

The Demo Air - FINALLY is the perfect yacht for cruising the coves of Ibiza and Formentera, and has a welcoming area for lounging, a table for cruising with a seating area and a spacious rear deck sunbed. Inside the yacht you will find a comfortable bathroom and cabin area.

An exceptional 46-foot offshore cruiser that completes the unique Frauscher design with a perfect living space for a trip at sea.

The 1414 Demon offers plenty of living space: a relaxing lounge atmosphere with a large swim platform, a well-equipped outdoor kitchen, a uniquely designed interior with ample headroom, a spacious bathroom, a kitchenette, and a large seating area. The 1414 Demon is the result of boat building at the highest level and makes for a very comfortable day out!