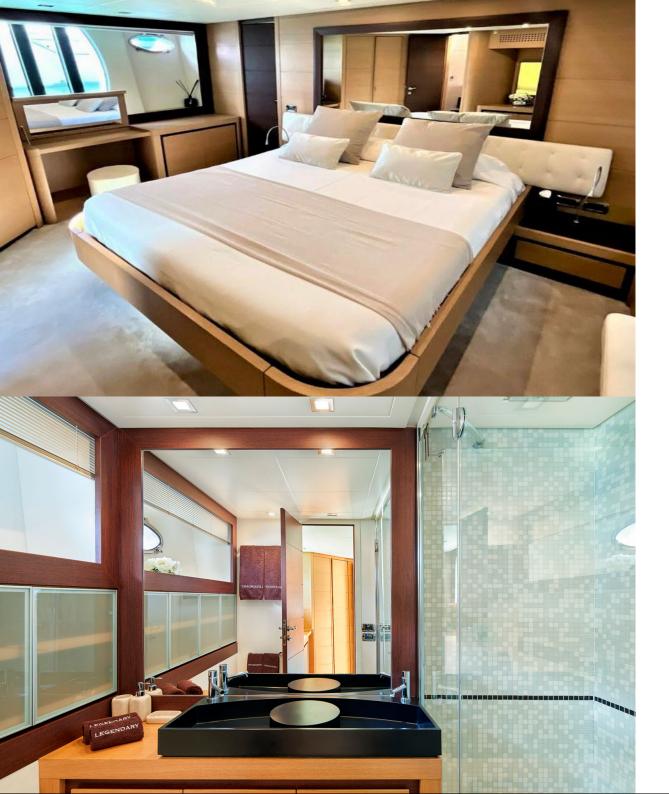

## **FEATURES**

| Capacity:      | 12 pax            |
|----------------|-------------------|
| Crew:          | 2                 |
| Length / Beam: | 21 m / 5 m        |
| Built:         | 2007 - REFIT 2023 |
| Engine:        | 2 X MTU 2000HP    |
| Fuel:          | DIESEL            |
| Comsumption:   | 600ltr/hora       |
| Cabins:        | 3                 |
| Port:          | Marina Ibiza      |
| CAIB:          | GOIBE216013/2025  |