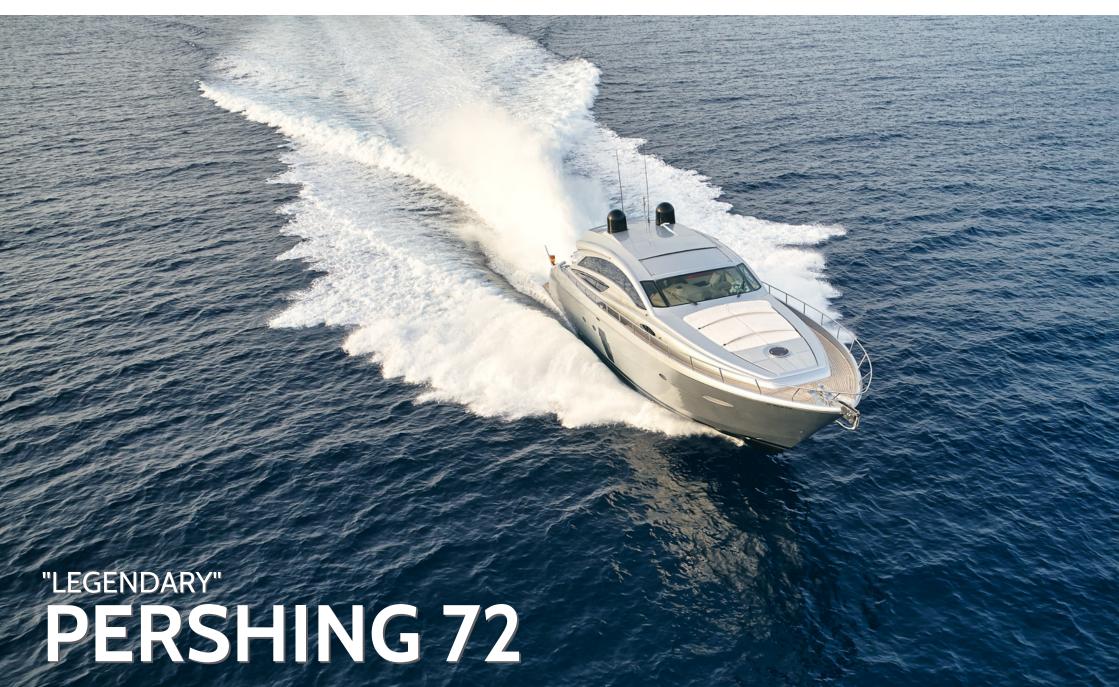

## **PERSHING 72 - LEGENDARY**

LEGENDARY is a 22 meter long Pershing 72 with a full refit in 2018. The Pershing 72 needs no introduction, designed by Fulvio De Simoni. One of the unique features of the boat is that the glass window and saloon door that separates the saloon from the cockpit is completely hidden. This ingenious design allows the cockpit and salon to flow into a single space for daytime or evening entertainment. In addition, we must highlight the LEGENDARY crew, made up of 2 professionals who offer service on board as if it were a megayacht of more than 40 meters in length.