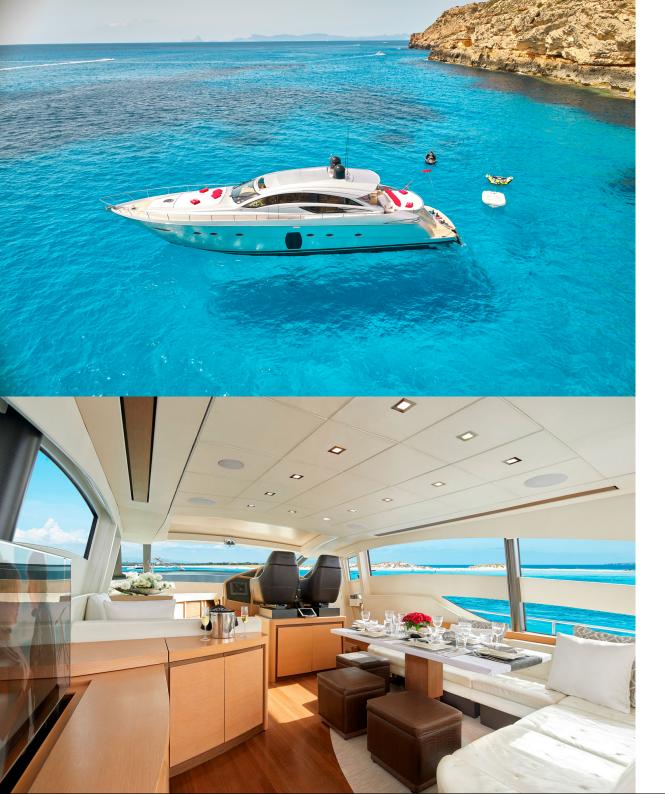

## **PERSHING 72 - LEGENDARY**

LEGENDARY is a 22 meter long Pershing 72 with a full refit in 2018. The Pershing 72 needs no introduction, designed by Fulvio De Simoni. One of the unique features of the boat is that the glass window and saloon door that separates the saloon from the cockpit is completely hidden. This ingenious design allows the cockpit and salon to flow into a single space for daytime or evening entertainment. In addition, we must highlight the LEGENDARY crew, made up of 2 professionals who offer service on board as if it were a megayacht of more than 40 meters in length.

**Port: Marina Ibiza** 

**INCLUDED**: Value added tax (VAT), crew, standard equipment, harbour mooring, drinks package, linen and towels, full insurance of the boat.

1 X SEABOB F5S INCLUDED

1 X JET-SKI INCLUDED IN (**IMPORTANT** ONLY FOR USE WITH CORRECT LICENSE AT CAPTAINS DISCRETION)