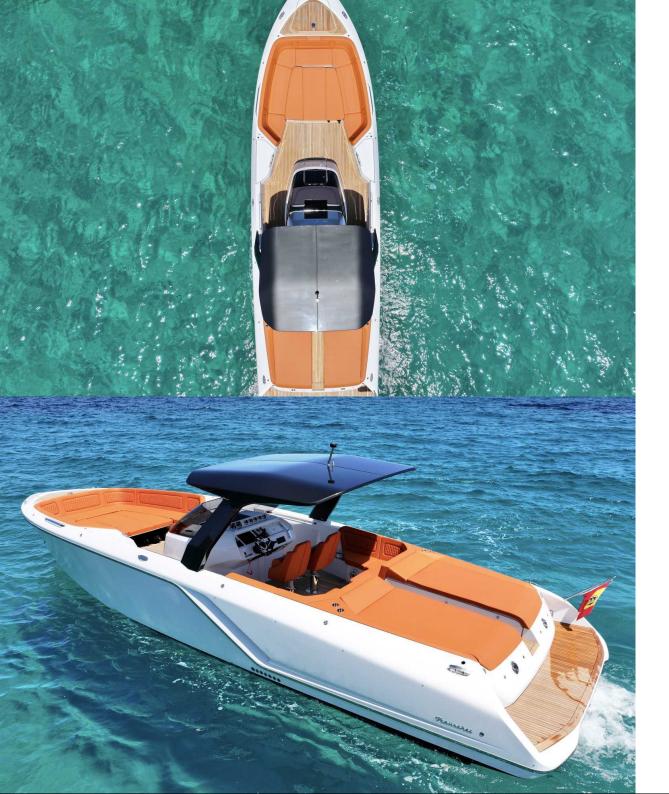

## FRAUSCHER 1212 GHOST AIR - VIENA

As a further development of the Frauscher 1212 Ghost, the 1212 Ghost Air is perfect for taking your fun on board to a higher level. The 1212 Ghost Air offers great comfort both on deck and in the interior and is perfect for day trips and for the best parties on board. The 1212 Ghost Air retains some of the characteristic elements of the 1212 Ghost, such as the huge teak deck, the frameless and tinted windscreen and the vertical stem, but offers more space and twice as much fun.