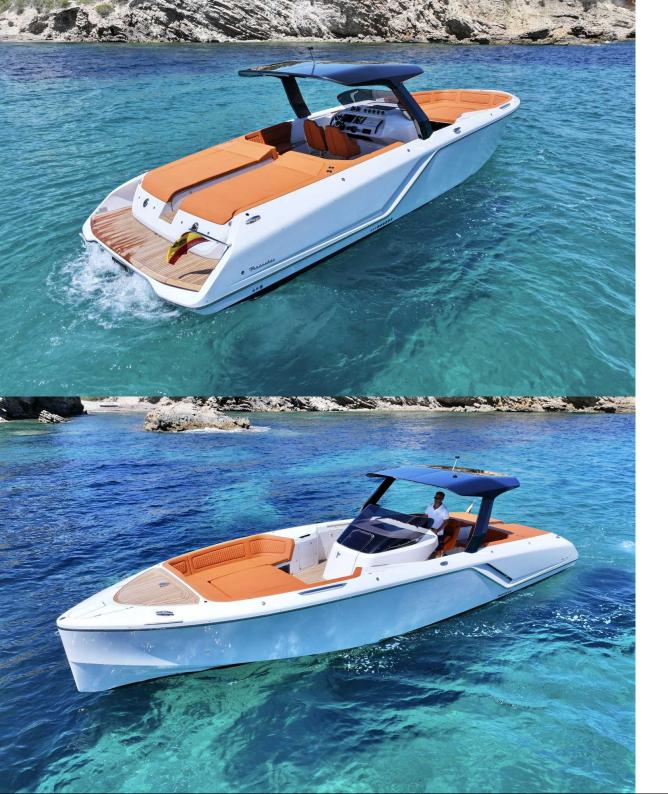

## FRAUSCHER 1212 GHOST AIR - VIENA

As a further development of the Frauscher 1212 Ghost, the 1212 Ghost Air is perfect for taking your fun on board to a higher level. The 1212 Ghost Air offers great comfort both on deck and in the interior and is perfect for day trips and for the best parties on board. The 1212 Ghost Air retains some of the characteristic elements of the 1212 Ghost, such as the huge teak deck, the frameless and tinted windscreen and the vertical stem, but offers more space and twice as much fun.