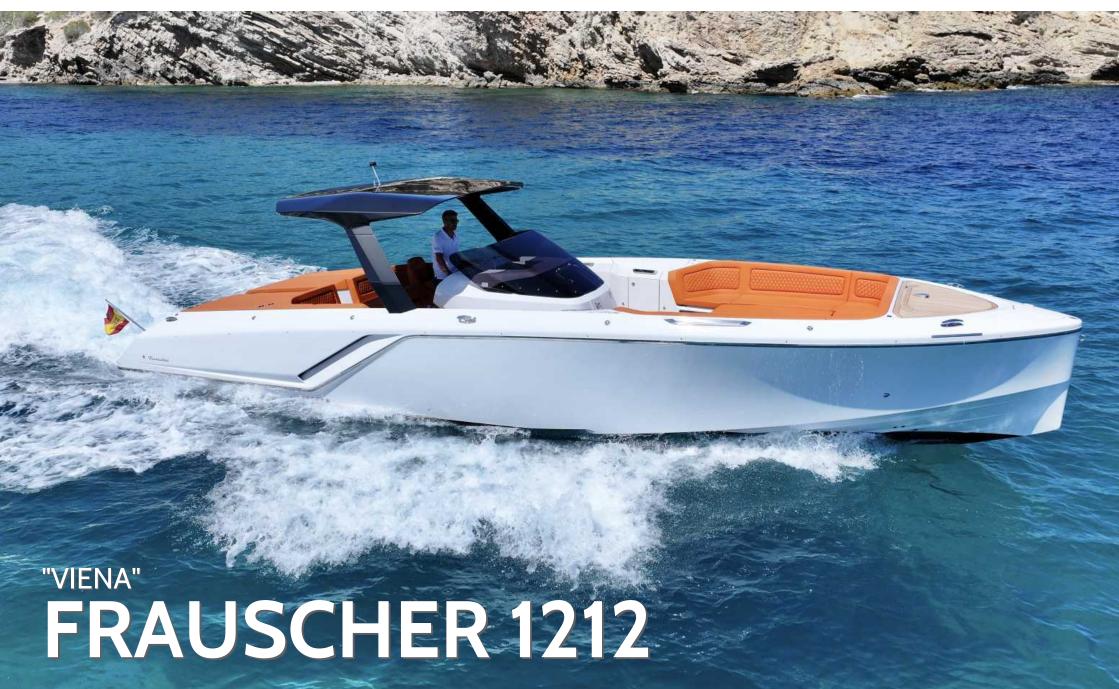

## FRAUSCHER 1212 GHOST AIR - VIENA

As a further development of the Frauscher 1212 Ghost, the 1212 Ghost Air is perfect for taking your fun on board to a higher level. The 1212 Ghost Air offers great comfort both on deck and in the interior and is perfect for day trips and for the best parties on board. The 1212 Ghost Air retains some of the characteristic elements of the 1212 Ghost, such as the huge teak deck, the frameless and tinted windscreen and the vertical stem, but offers more space and twice as much fun.

## **FEATURES**

| Capacity:      | 10 pax                |
|----------------|-----------------------|
| Crew:          | 1                     |
| Length / Beam: | 11.9 m / 3.5 m        |
| Engine:        | 2 X VOLVO PENTA 440HP |
| Fuel:          | DIESEL                |
| Cabins:        | 1                     |
| Port:          | Marina Santa Eulalia  |