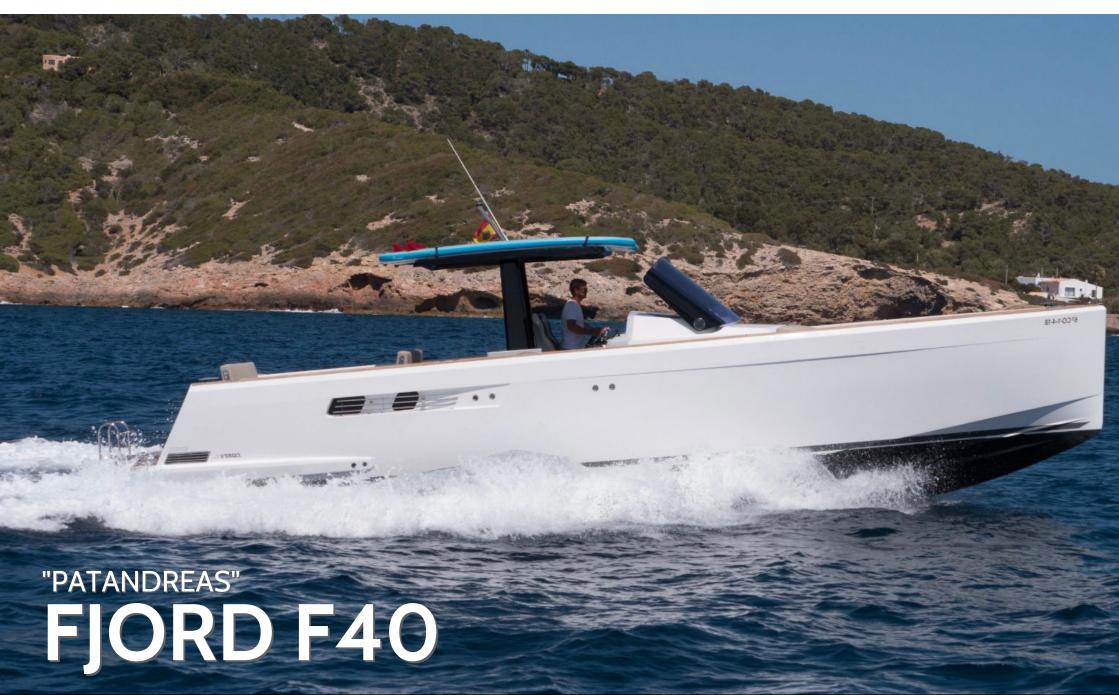

# FJORD F40 - PATANDREAS

Super comfortable the Fjord 40 is ideal for families with small children as her high side's means that you can move freely and safely around the cabin. The back deck can either be used as a table or converted into a large sun bed for lounging. The Fjord 40 offers comfort and style, for your day out!