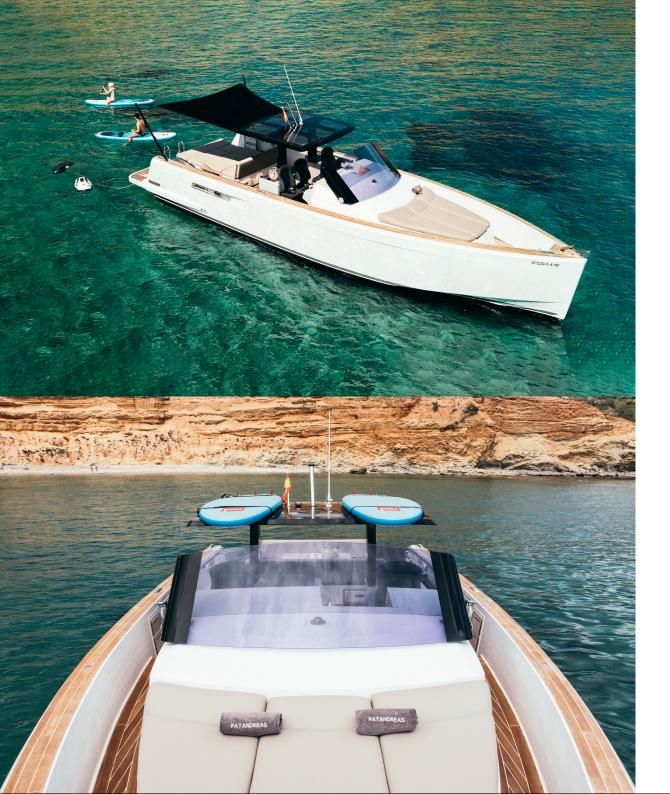

#### 2 STAND UP PADDLE BOARDS INCLUDED IN PRICE

**CHARTER TIMINGS:** Please note all charters are based on an 8 hour time frame, with a flexible start time.

**EXCLUDED**: Fuel (calculated at the end of the trip based on distance covered X standard fuel price), on-board catering (can be provided on request), secondary port moorings, crew gratuities.

SEABOB F5S AVAILBLE FOR AN ADDITIONAL SURCHARGE OF 350 EUROS PER DAY