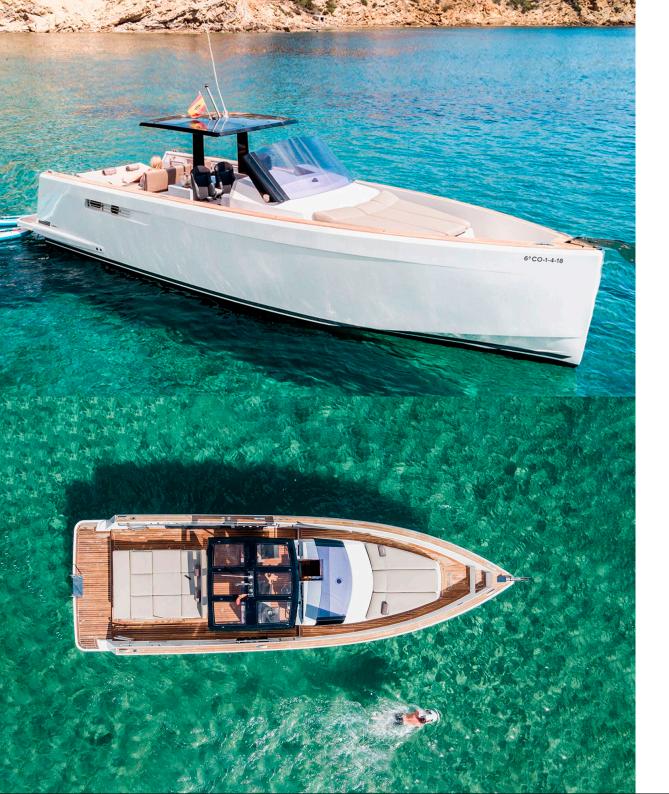

# FJORD F40 - PATANDREAS

Super comfortable the Fjord 40 is ideal for families with small children as her high side's means that you can move freely and safely around the cabin. The back deck can either be used as a table or converted into a large sun bed for lounging. The Fjord 40 offers comfort and style, for your day out!