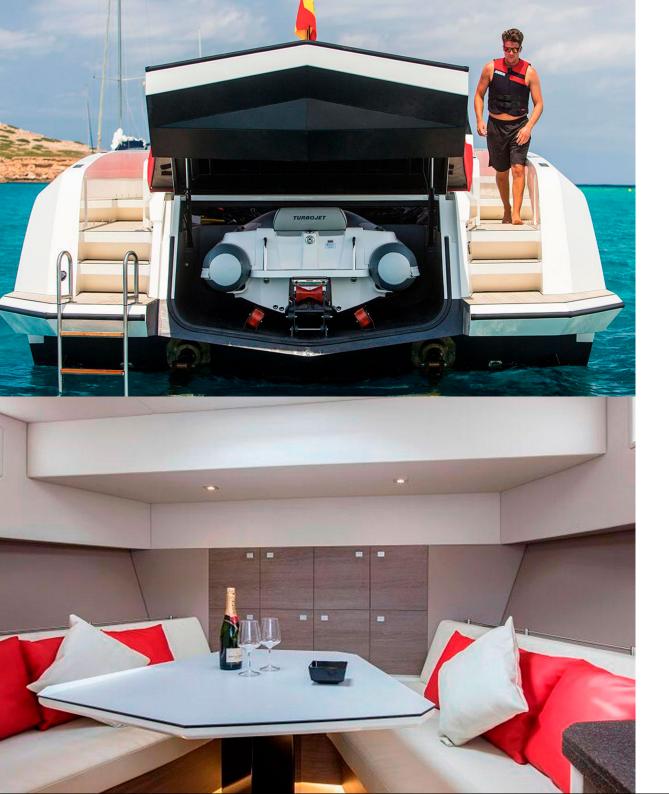

## **VANQUISH VQ54 - DIVA**

The distinctive Vanquish Yacht VQ54 Diva with her red cushions and sleek white hull is Ideal for an active crowd she is a great for a fun day out with friends or larger groups of couples; she has a wide array of watersports and toys for you to enjoy your day to the maximum. Diva offers a classic comfortable environment for a fun filled day.

**EXCLUDED**: Fuel (calculated at the end of the trip based on distance covered X standard fuel price), on-board catering (can be provided on request), secondary port moorings, crew gratuities.

SEABOB F5S AVAILBLE FOR AN ADDITIONAL SURCHARGE OF 350 EUROS PER DAY