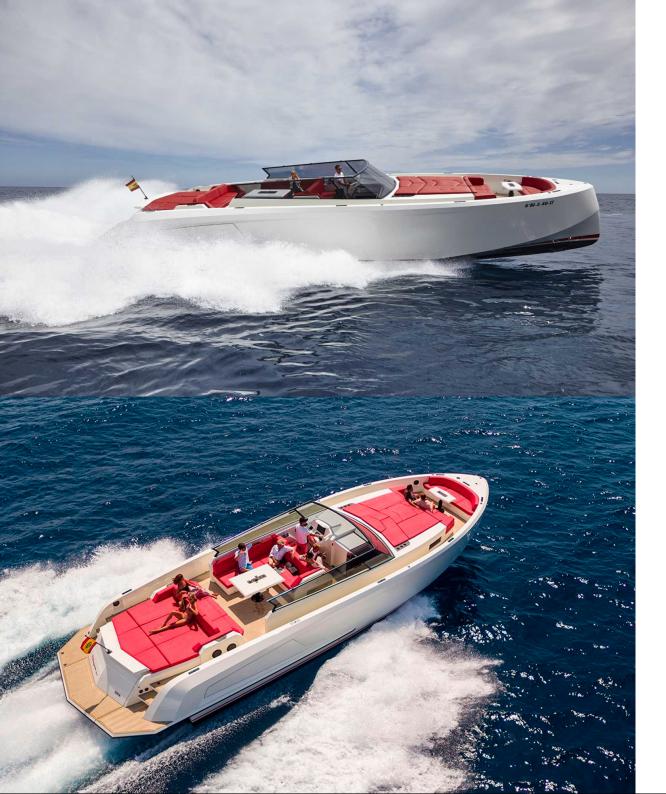

## **VANQUISH VQ54 - DIVA**

The distinctive Vanquish Yacht VQ54 Diva with her red cushions and sleek white hull is Ideal for an active crowd she is a great for a fun day out with friends or larger groups of couples; she has a wide array of watersports and toys for you to enjoy your day to the maximum. Diva offers a classic comfortable environment for a fun filled day.