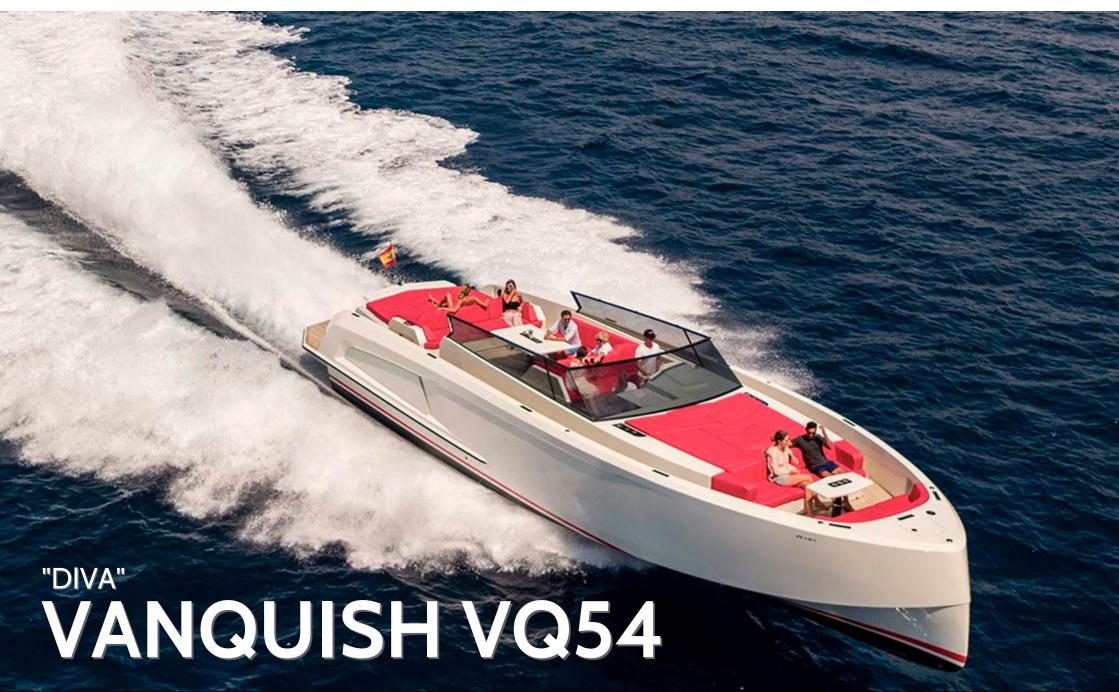

## **VANQUISH VQ54 - DIVA**

The distinctive Vanquish Yacht VQ54 Diva with her red cushions and sleek white hull is Ideal for an active crowd she is a great for a fun day out with friends or larger groups of couples; she has a wide array of watersports and toys for you to enjoy your day to the maximum. Diva offers a classic comfortable environment for a fun filled day.